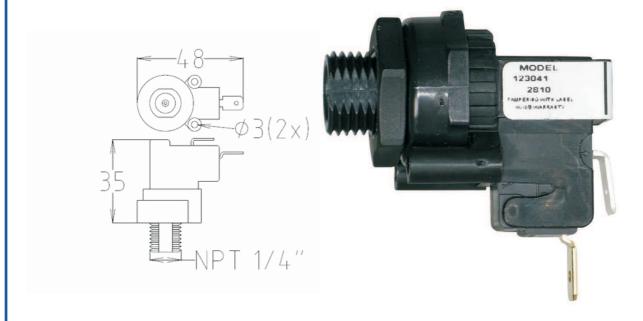

## New ELECTRO-PNEUMATIC SWITCH

Electronic double-switch 5A, code 123041

- \*able to switch two independent cirquits
- \* suitable for switching on distance more than c. 10m
- \* material chrome/brass

8.48€