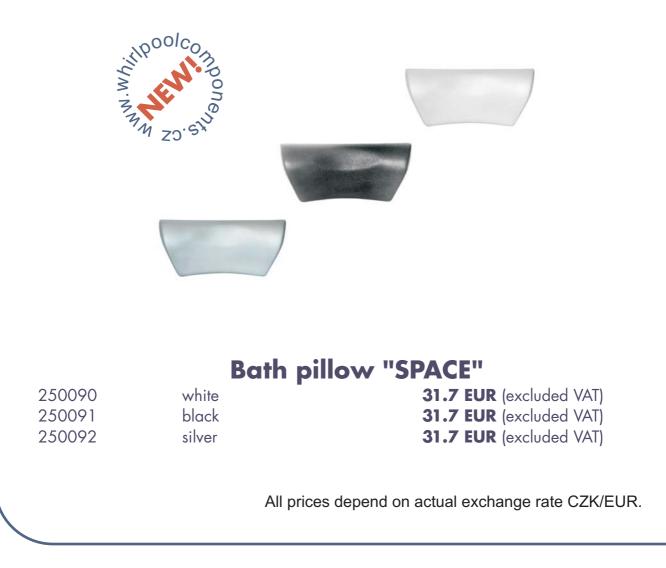

## Bath pillow "SPACE"

Our new bath pillow "SPACE" has been designed for the bigger bath-tubs and it is very suitable for the bath-tubs for two persons. The used material 'Soft PU' is pliable and soft on touch. In the bath pillow there are two pieces of sucking disks integrated. Thanks to these sucking disks the bath pillow is safely fixed on the bath-tub. The bath pillows "SPACE" are offered in 3 colour variations: white, black and silver. In addition to these pillows we can also offer you making the bath pillows designed by you.