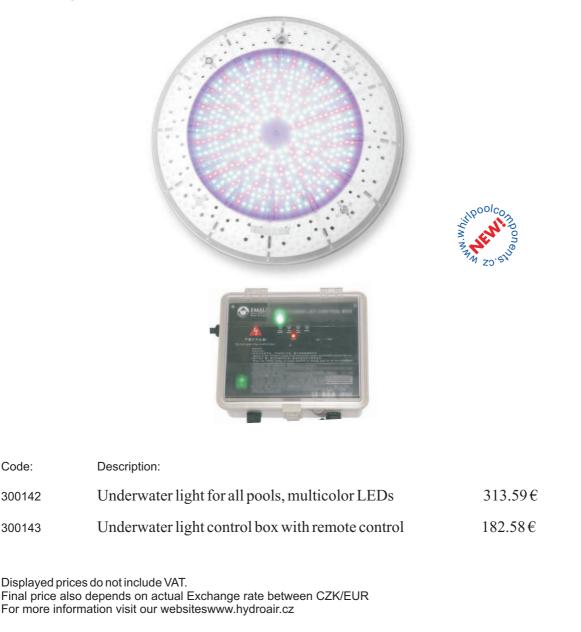

## Underwater light for all pools, multicolor LEDs

Underwater light 35W/12V/IP-68, diameter 260mm in conjunction with the control unit with remote control is designed for all types of pools. The multicolor LED lighting will be interesting equipment of each pool. Through the control unit it can be set 6 fixed colours and 8 pre-programmed choices of colour The underwater lighting has also minimum power consumption.