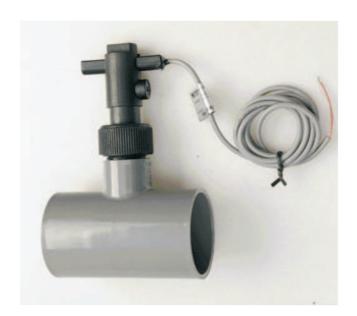

## **Electrical flow sensor**

The device for sensing the water flow in the pipe, which protects the electrical heating (water and air) or pump f(e.g. by pool and whirpool). The sensor allows turning ON only when sufficient flow or water presence is maintained. Flow sensor is supplied with PVC connection 50 a 63mm. The advantage is easy to install into PVC pipe and reliability of the device.