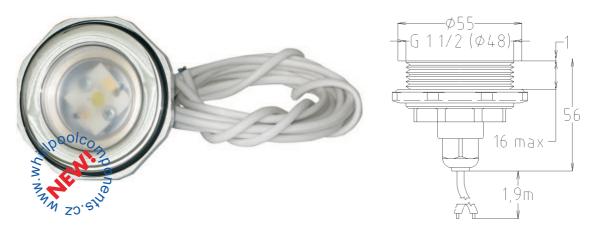

## Chromotherapy with 5W RGB LED module SLIM version

The new chromotherapy light fits into the ultraslim line of components. All SLIM line components are only 1mm high. The body is made from brass with chrome plating. As a light source were used 5W high intensity LED RGB module with lifetime of 50000 hours. This RGB module has a full color spectrum in contrary with the old version where we used LED for each color separately. The 5W module has higher light intensity than 50pcs of standard LEDs.

For the new LED light we developed a new type of a control box. The new light is not compatible with the older version of control box for chromotherapy contol (130200 V1CH)

Material: Brass / chrome