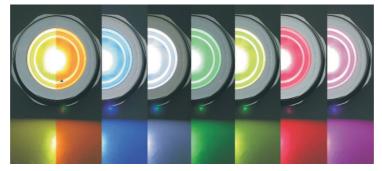

## Chromotherapy with 5W RGB LED module SLIM version

The new chromotherapy light fits into the ultraslim line of components. All SLIM line components are only 1mm high. The body is made from brass with chrome plating. As a light source were used 5W high intensity LED RGB module with lifetime of 50000 hours. This RGB module has a full color spectrum in contrary with the old version where we used LED for each color separately. The 5W module has higher light intensity than 50pcs of standard LEDs.