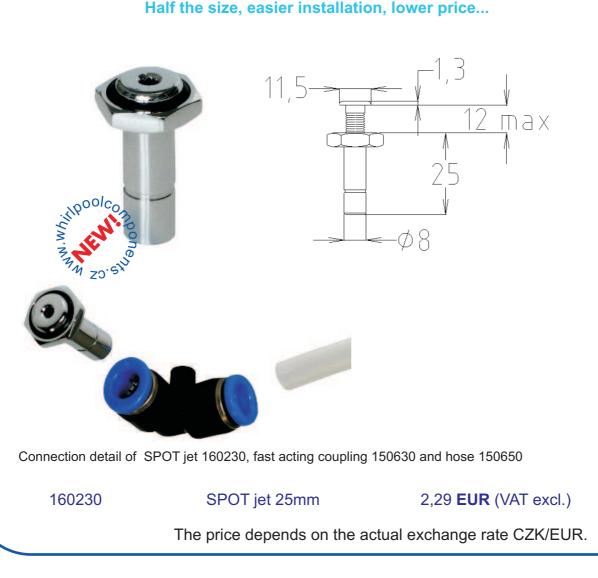

## SPOT jet 25mm

New SPOT jet is an alternative to our current SLIM micro jets 160177. It has been designed for the water massage and is situated on the back side of the bath. The high of the jet cover above the bath-tub surface is only 1,3mm and its diameter is just 11,5mm. Thanks to these proportions you can hardly feel the jet while having a bath. The jet is to be connected by quick-acting coupling (codes 150620, 150630, 150640 a 150645) and is almost half the size of the 160220 SPOT jet , which will simplify its installation. Because the new SPOT jet is to be installed in the bigger amount in one installation, the SPOT jets will massage bigger area of your body and will deliver better relaxation.