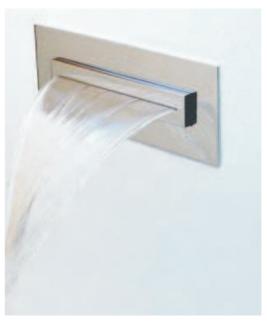

## **Stream Waterfall**

Luxurious spout - Stream waterfall has its new brother in round version. The out falling water, unlike the usual shower head, is free of air thus you can experience totally different shower. This spout is ideal for in build installation for shower places and also for shower panels. It is just perfect for home showering as well as for wellness where you can use it as very effective cooling shower spout e.g. after sauna.

## New showering experience!

Stream waterfall-oval SH1003

Stream waterfall SH1002

Sh1003

Stream waterfall-oval

221,95 EUR (VAT excl.)