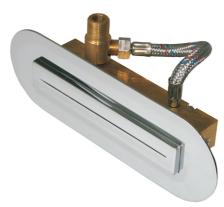

## **Stream Waterfall**

Luxurious spout - Stream waterfall has its new brother in round version. The out falling water, unlike the usual shower head, is free of air thus you can experience totally different shower. This spout is ideal for in build installation for shower places and also for shower panels. It is just perfect for home showering as well as for wellness where you can use it as very effective cooling shower spout e.g. after sauna.

**Size:** 260x90x57mm (max. overlap over the cover: 13mm)

Connecting diameter: G 1/2" Flow rate: 25l/min (3bar) Material: brass/chrome