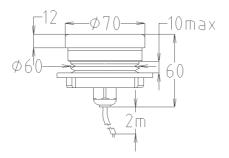

## CoolLight 5W LED module

We come with innovated version of white light CoolLight. The 48 LEDs used in previous model has been replaced by 5W LED module.

Main advantages and characteristics:

- increased light intensity
- very low power consumption only 5W
- even light distribution
- compatible with the same electronics (130299, 130300
- unchanged external and mounting dimensions (identical external brass chrome plated cover)
- long lifetime up to 50000 service hours
- waterproof design for installation in wet conditions even under water
- external surface remains cool during operation