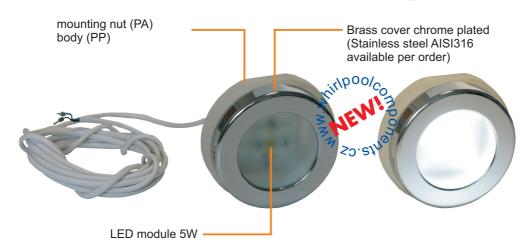

## CoolLight 5W LED module

We come with innovated version of white light CoolLight. The 48 LEDs used in previous model has been replaced by 5W LED module.

Main advantages and characteristics:

- increased light intensity
- very low power consumption only 5W
- even light distribution
- compatible with the same electronics (130299, 130300
- unchanged external and mounting dimensions (identical external brass chrome plated cover)
- long lifetime up to 50000 service hours
- waterproof design for installation in wet conditions even under water
- external surface remains cool during operation