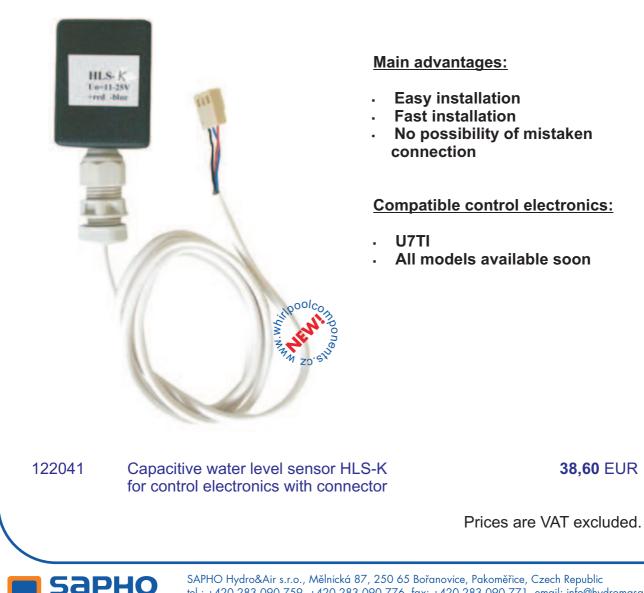

## Improved water level sensor with fast, unmistakable connector

Improved capacitive water level sensor 122041 has the same electronic inner circuit like 122040 but as innovation it adds the push-in connector for fast connection to the main control electronics. Cable grommet is included in the package.

Now it is possible to connect the improved water level sensor with connector to control electronics U7TI (122080) but in the near future all our electronics will be modified to allow connections via connectors instead of screws.