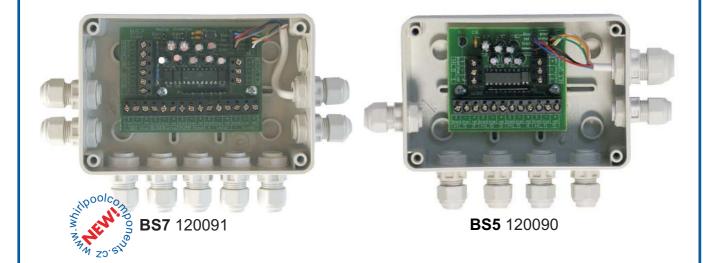

## **Interface BS7 replaces interface BS5**

Interface BS7 with the possibility of connecting 7 buttons!

Interface BS7 services to signal transmission from the contactless sensor (HLS) into the electronic for the realisation of button-less electronic control S-Touch. Interface BS7 is replacing the older version of interface BS5. In comparison with BS5 version, the new type BS7 offers connectiong of 7 buttons (7 control positions = "buttons"). With the old version BS5 it was possible to connect only 5 buttons.

Code: 120091 BS7

Name: Interface Price without VAT: **85,92 EUR** 