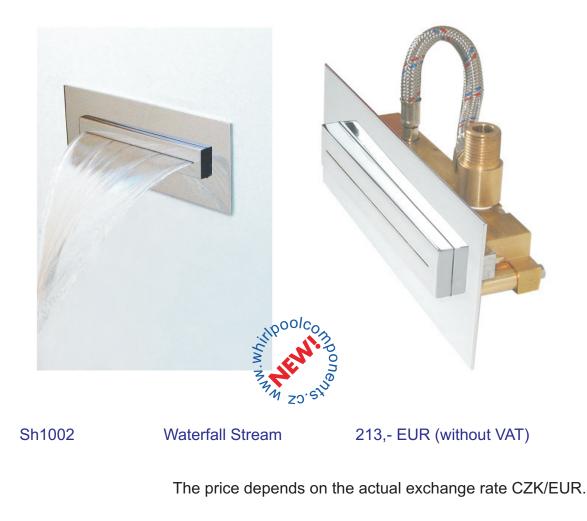

## Waterfall Stream

We come to you with the new waterfall Stream that is convenient for the flush fixed installations to the shower corners and also for the shower panels installations. It is ideal for the quick cooling after having a sauna.

Size: 240x90x57mm (max. oversize above the cover: 13mm) Connecting diameter: G 1/2" Flow rate: 25l/min (3bar) Material: brass/chrome