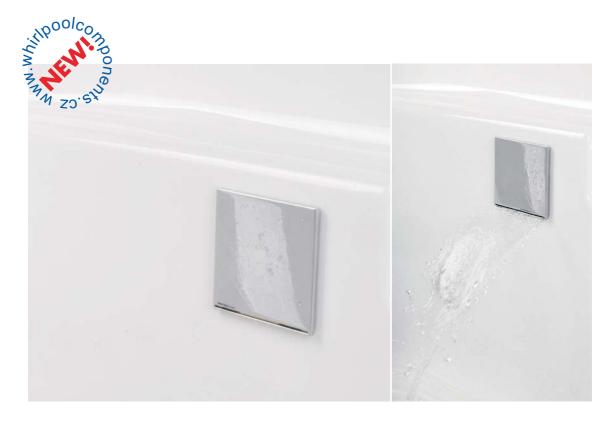

## Spout SH1001

Ultra slim spout SH1001, which replaces classical spouts installed on the edge of the baths, will certainly take your attention for its luxurious and supertemporal design. Thanks to its 6mm high only it is fully integrated with the vertical side of the bath. Its unique installation on the vertical side of the bath will provide you more space and will give your bath smart and very luxurious design. This solution is also very functional and minimizes the possibility of injuries that can happen with the classical spouts.

The spout SH1001 will enrich your bath with very modern and smart look.

Material: Brass/chrome

There is a beauty in simplicity...

Sh1001 Spout 100x100mm, high 6mm, G1/2 80,69 EUR (without VAT)

The price depends on the actual exchange rate CZK/EUR.