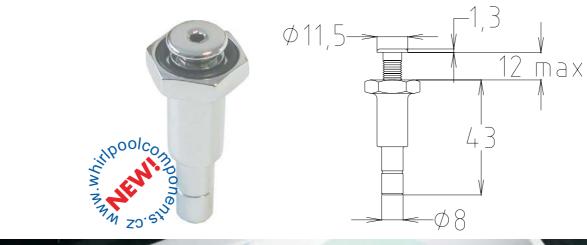

## **SPOT** micro jet

New SPOT micro jet extends the line of SLIM jets.

New SPOT micro jet is the alternative of our current SLIM micro jets 160177. It has been designed for the water massage and is situated on the back side of the bath. The high of the jet cover above the bath-tub surface is only 1,3mm and its diameter is just 11,5mm. Thanks to these proportions you can hardly feel the jet while having a bath. The jet is to be connected by quick-acting coupling (codes 150620, 150630, 150640 a 150645), which will simplify your installation. Because the new SPOT jet is to be installed in the bigger amount in one installation, the SPOT jets will massage bigger area of your body and will give you more relaxation.

Material: brass/chrome

## The small things are nice...

160220

SPOT micro jet 43mm

**2,52 EUR** (without VAT)

The price depends on the actual exchange rate CZK/EUR.