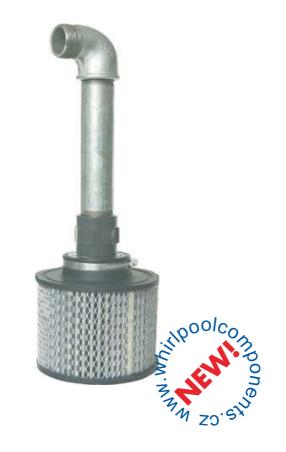

## Sucking PE filter for blower/air pumps

As a new product in the category of blowers we would like to offer you sucking PE filter made for blower/air pumps 0,4 - 1,1kW (codes 150120, 150121 a 150122).

High: 44cm

150100

Sucking PE filter for blower/air pumps 0,4-1,1 kW with connection 69,- EUR

The mentioned price does not include VAT. The price depends on the actual exchange rate CZK/EUR.

SAPHO Hydro&Air s.r.o., Mělnická 87, 250 65 Bořanovice, Pakoměřice, Czech Republic tel.: +420 283 090 759, +420 283 090 776, fax: +420 283 090 771, email: info@hydromasaze.cz web: www.whirlpoolcomponents.cz, www.whirlpoolbaths.cz