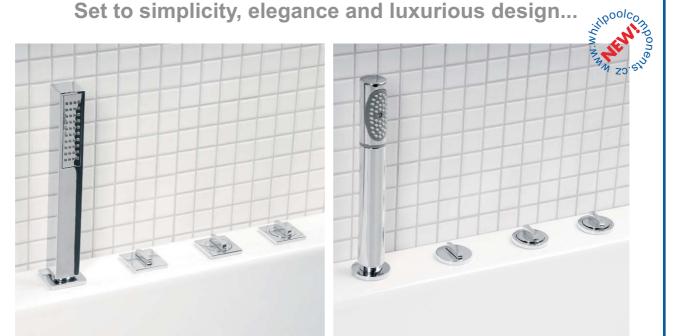

<u>Functions</u>: regulation of warm water regulation of cold water switcher - shower/spout (it is not a part of the set)

Photo (from the left): Rs1251, Rs1451

| Rs1251 | 4-elements bath-tub mixer without spout, edgy  | <b>282</b> ,- |
|--------|------------------------------------------------|---------------|
| Rs1451 | 4-elements bath-tub mixer without spout, round | <b>237</b> ,- |