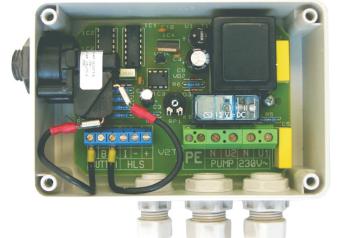

## **Electronic V3P for pneumatic control**

Electronic V3P enables pneumatic control of hydromassage bath-tubs with the connection of capacite water level sensor HLS. The electronic control V3P connects the advantages of pneumatic control switched by pneumatic button with the electronic supervision of the water in the bath-tub, pool, SPA and others, that means e.g. pump, halogen light or heater cannot be switched without water in the bath-tub.

## The biggest advantages of the electronic V3P:

- freedom from distrurbances
- simplicity
- protection against starting-up without water

120021

Pneumatic control of hydromassage bath with HLS connection 110,- EUR