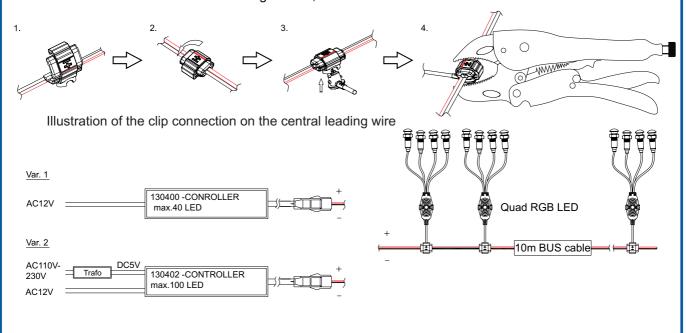

130400+130402

130405

130420

38,45 EUR 139,27 EUR

85,15 EUR

New spot chromotherapy is the revolutionary solution for the installation of chromotherapies on the contemporary market. The installation consists in using only 1 central leading wire, which is installed around the perimeter of the bath-tub. There can be attached up to 100 LED RGB diods of chromotherapy lights on any place of this central leading wire thanks to the unique clip connexion. So there is no need to connect every single leading wire separately into the control electronic, like you have to do with the standard chromotherapies. The particular chromotherapies can be connected to the central leading wire by the sharp edges that are inbuilt in their cable endings. These sharp edges crimps the central leading wire and the chromotherapy cable is then fastened to the central leading wire with the clips. The new spot chromotherapy steps down from 12V only to 5V, which reduces the heat and increases the lifetime while delivering more light than general chromotherapies do. The system offers the possibility of switching among 8 basic colours and 4 automatic regimes of colours change (the regime of slow colour changeover and the regime of blinking).

#### Controlling

The way of controlling is also unique, the whole chromotherapy is controlled by supply interruption and hence can be controlled by any switcher on any place before the main control union. The whole control can be realized by the power switcher (230V-e.g. output for the transformer of halogen light) and also by the low-power switcher (12V). Always after switching on the system is under the last buttoned regime, e.g. the last chosen colour or the automatic regime of the colour change. If you want to change the actual regime set up, then you can just switch the system off and on again. The body of every LED diod is ended with the lens (100% waterproof) and the light alighting from every spot LED diod is already diffused and don't arise in the narrow beam like at the standard LED diods. Thanks to this lens there is no need to use the grommet, which is used at the standard LED diods as the lens.

Set of control unit (max. 100 LED) incl. transformators and 10m line wire Set of control unit (max. 40 LED) incl. transformator and 10m line wire

Quadric RGB LED including grommit and clip

The mentioned prices do not include VAT.