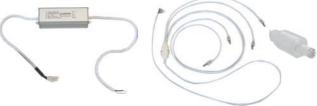

130400+130402

130405

130420

38,45 EUR 139,27 EUR

85,15 EUR

New spot chromotherapy is the revolutionary solution for the installation of chromotherapies on the contemporary market. The installation consists in using only 1 central leading wire, which is installed around the perimeter of the bath-tub. There can be attached up to 100 LED RGB diods of chromotherapy lights on any place of this central leading wire thanks to the unique clip connexion. So there is no need to connect every single leading wire separately into the control electronic, like you have to do with the standard chromotherapies. The particular chromotherapies can be connected to the central leading wire by the sharp edges that are inbuilt in their cable endings. These sharp edges crimps the central leading wire and the chromotherapy cable is then fastened to the central leading wire with the clips. The new spot chromotherapy steps down from 12V only to 5V, which reduces the heat and increases the lifetime while delivering more light than general chromotherapies do. The system offers the possibility of switching among 8 basic colours and 4 automatic regimes of colours change (the regime of slow colour changeover and the regime of blinking).

Set of control unit (max. 100 LED) incl. transformators and 10m line wire Set of control unit (max. 40 LED) incl. transformator and 10m line wire

Quadric RGB LED including grommit and clip

The mentioned prices do not include VAT.