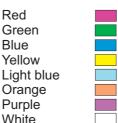

## Unique coloured light for every use

We come with unprecedented system of spot coloured lighting, so-called the chromotherapy, which is 100% waterproof. This unique system has almost unlimited possibilities of installation and has the use in professional facilities as their part but also in architecture, illuminational technology, design installations and many others. System exceeds in unique technical solution, 100% watertight integrity including also the LED diods and very simple installation and that's all is available for a very good price.

130400+130402

130405

130420

38,45 EUR 139,27 EUR

85,15 EUR

New spot chromotherapy is the revolutionary solution for the installation of chromotherapies on the contemporary market. The installation consists in using only 1 central leading wire, which is installed around the perimeter of the bath-tub. There can be attached up to 100 LED RGB diods of chromotherapy lights on any place of this central leading wire thanks to the unique clip connexion. So there is no need to connect every single leading wire separately into the control electronic, like you have to do with the standard chromotherapies. The particular chromotherapies can be connected to the central leading wire by the sharp edges that are inbuilt in their cable endings. These sharp edges crimps the central leading wire and the chromotherapy cable is then fastened to the central leading wire with the clips. The new spot chromotherapy steps down from 12V only to 5V, which reduces the heat and increases the lifetime while delivering more light than general chromotherapies do. The system offers the possibility of switching among 8 basic colours and 4 automatic regimes of colours change (the regime of slow colour changeover and the regime of blinking).