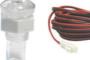

130400+130402

130405

130420

38,45 EUR 139,27 EUR

85,15 EUR

New spot chromotherapy is the revolutionary solution for the installation of chromotherapies on the contemporary market. The installation consists in using only 1 central leading wire, which is installed around the perimeter of the bath-tub. There can be attached up to 100 LED RGB diods of chromotherapy lights on any place of this central leading wire thanks to the unique clip connexion. So there is no need to connect every single leading wire separately into the control electronic, like you have to do with the standard chromotherapies. The particular chromotherapies can be connected to the central leading wire by the sharp edges that are inbuilt in their cable endings. These sharp edges crimps the central leading wire and the chromotherapy cable is then fastened to the central leading wire with the clips. The new spot chromotherapy steps down from 12V only to 5V, which reduces the heat and increases the lifetime while delivering more light than general chromotherapies do. The system offers the possibility of switching among 8 basic colours and 4 automatic regimes of colours change (the regime of slow colour changeover and the regime of blinking).

Set of control unit (max. 100 LED) incl. transformators and 10m line wire Set of control unit (max. 40 LED) incl. transformator and 10m line wire

Quadric RGB LED including grommit and clip

The mentioned prices do not include VAT.