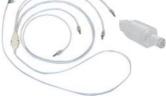

130400+130402

130405

130420

38,45 EUR 139,27 EUR

85,15 EUR

New spot chromotherapy is the revolutionary solution for the installation of chromotherapies on the contemporary market. The installation consists in using only 1 central leading wire, which is installed around the perimeter of the bath-tub. There can be attached up to 100 LED RGB diods of chromotherapy lights on any place of this central leading wire thanks to the unique clip connexion. So there is no need to connect every single leading wire separately into the control electronic, like you have to do with the standard chromotherapies. The particular chromotherapies can be connected to the central leading wire by the sharp edges that are inbuilt in their cable endings. These sharp edges crimps the central leading wire and the chromotherapy cable is then fastened to the central leading wire with the clips. The new spot chromotherapy steps down from 12V only to 5V, which reduces the heat and increases the lifetime while delivering more light than general chromotherapies do. The system offers the possibility of switching among 8 basic colours and 4 automatic regimes of colours change (the regime of slow colour changeover and the regime of blinking).

Set of control unit (max. 100 LED) incl. transformators and 10m line wire Set of control unit (max. 40 LED) incl. transformator and 10m line wire

Quadric RGB LED including grommit and clip

The mentioned prices do not include VAT.