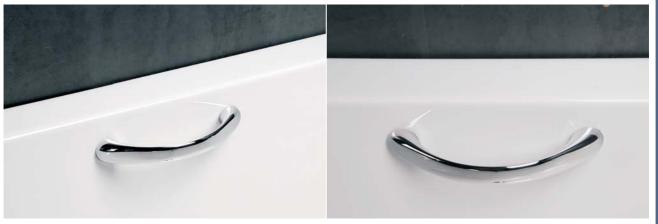

## **Brass handle "SYMMETRIC"**

New luxurious brass handle with functional design for easy replacement

- ■Luxurious design
- ■Easy replacement
- High mechanical properties

Our current offer of the bath-tub handles has been extended for brand new brass handle with the chrome surface design. The biggest advantage of the handle "SYMMETRIC" is its way of bath-tub fixation, where the anchoring stainless steel bolts are anchored on the bath-tub and the handle itself can be easily attached or removed by an imbus key from the bathing area of the bath-tub. Thanks to this technical solution the replacement of the handle is very easy and there is no need of access to the area behind the bath-tub like with the common handles.

Beside this advantage, the handle is also very modern and elegant and its design will glamorize every bath-tub...

250420

Handle SYMMETRIC brass/chrome 39,05 EUR (excluded VAT)

The price depends on actual exchange rate CZK/EUR.