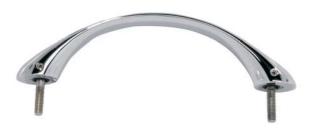

## **Brass handle "SYMMETRIC"**

New luxurious brass handle with functional design for easy replacement

- ■Luxurious design
- ■Easy replacement
- High mechanical properties

Our current offer of the bath-tub handles has been extended for brand new brass handle with the chrome surface design. The biggest advantage of the handle "SYMMETRIC" is its way of bath-tub fixation, where the anchoring stainless steel bolts are anchored on the bath-tub and the handle itself can be easily attached or removed by an imbus key from the bathing area of the bath-tub. Thanks to this technical solution the replacement of the handle is very easy and there is no need of access to the area behind the bath-tub like with the common handles.

Beside this advantage, the handle is also very modern and elegant and its design will glamorize every bath-tub...

250420

Handle SYMMETRIC brass/chrome 39,05 EUR (excluded VAT)

The price depends on actual exchange rate CZK/EUR.