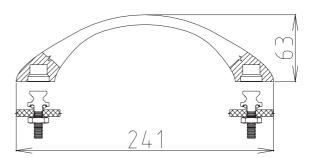

## **Brass handle "SYMMETRIC"**

New luxurious brass handle with functional design for easy replacement

- ■Luxurious design
- ■Easy replacement
- High mechanical properties

Our current offer of the bath-tub handles has been extended for brand new brass handle with the chrome surface design. The biggest advantage of the handle "SYMMETRIC" is its way of bath-tub fixation, where the anchoring stainless steel bolts are anchored on the bath-tub and the handle itself can be easily attached or removed by an imbus key from the bathing area of the bath-tub. Thanks to this technical solution the replacement of the handle is very easy and there is no need of access to the area behind the bath-tub like with the common handles.

Beside this advantage, the handle is also very modern and elegant and its design will glamorize every bath-tub...

250420

Handle SYMMETRIC brass/chrome 39,05 EUR (excluded VAT)

The price depends on actual exchange rate CZK/EUR.