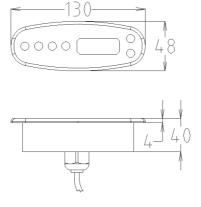

## TM62 with custom made design with intelligent automatic drying function

The most advanced controller TM62, that is electronically controlling all the functions including pump revolutions, is newly supplied without logo. This controller (like all other types) is now possible to supply in design or with logo according to the desire of the customer. For orders above 50pcs, the controller can be supplied without the price increase. Since the 11+ software version this controller has the function of intelligent automatic drying of the air jet system with the 20 minutes delayed start after the water level is below the water level sensor or by the last press of the button.

This function increases the user's comfort and provides the system's blower drying after each use.

122171 TM62-1 122172 TM62-2

chrome colour white colour

241,- EUR (excluded VAT) 241,- EUR (excluded VAT)