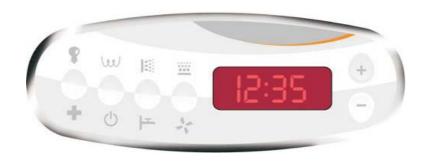

## TM62 with custom made design with intelligent automatic drying function

The most advanced controller TM62, that is electronically controlling all the functions including pump revolutions, is newly supplied without logo. This controller (like all other types) is now possible to supply in design or with logo according to the desire of the customer. For orders above 50pcs, the controller can be supplied without the price increase. Since the 11+ software version this controller has the function of intelligent automatic drying of the air jet system with the 20 minutes delayed start after the water level is below the water level sensor or by the last press of the button.

This function increases the user's comfort and provides the system's blower drying after each use.

122171 TM62-1 122172 TM62-2

chrome colour white colour

241,- EUR (excluded VAT) 241,- EUR (excluded VAT)