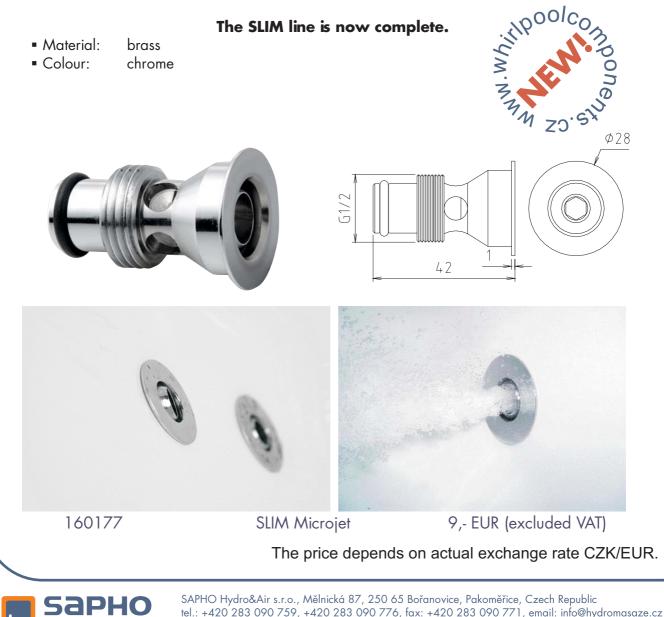

## **SLIM Microjet**

## 40% power increase, only 1mm high!

New SLIM microjet escutcheon and body with directional eyeball completes and closes the series of the SLIM jets (Air and Mini), which excels in supertemporal modern design and practical usage. SLIM Microjet has in comparison with classical Microjet 40% higher massage effect and it is composed of the escutcheon and body together. Because we have managed to increase venturi's sucking effect of the jet, we could affort to miss regulation inner screw, which cannot be omit in the case of classical Microjet. But we went much further... Ergonomically solved anchorage of the positional directional eyeball solves also much better the situation, when the back jets could be overlied. Since the high of all the SLIM jets is only 1mm, all these jets are more effective and pleasanter while using the hydromassage bath than ordinary classical jets, whose high is 5mm.