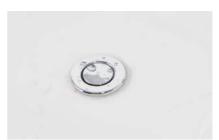

Thanks to its high (only 1 mm) you will not even know, you have them...

## High quality, supertemporal design, long working life...

Material: brass Colour: chrome High: 64mm

High of escutcheon: 1mm

Diameter: 18mm

150720

**SLIM** air jet

9.74 EUR (excluded VAT)

The price depends on actual exchange rate CZK/EUR.