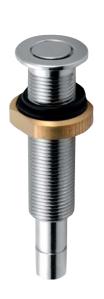

Thanks to its high (only 1 mm) you will not even know, you have them...

## High quality, supertemporal design, long working life...

Material: brass Colour: chrome High: 64mm

High of escutcheon: 1mm

Diameter: 18mm

150720

**SLIM** air jet

9.74 EUR (excluded VAT)

The price depends on actual exchange rate CZK/EUR.