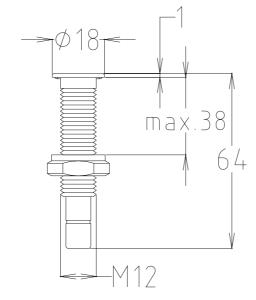

## High quality, supertemporal design, long working life...

Material: brass Colour: chrome High: 64mm

High of escutcheon: 1mm

Diameter: 18mm

150720

**SLIM** air jet

9.74 EUR (excluded VAT)

The price depends on actual exchange rate CZK/EUR.